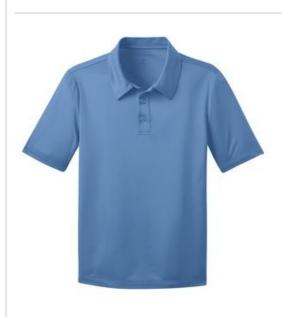

## PORT AUTHORITY.

Port Authority<sup>®</sup> Youth Silk Touch<sup>™</sup> Performance Polo. Y540

We took our legendary Silk Touch Polo and made it work even harder. The durable Silk Touch Performance Polo wicks

moisture, resists snags and thanks to PosiCharge® technology, holds onto its color for a professional look that lasts. There's just no higher performing polo at this price.

- 4-ounce, 100% polyester double knit with PosiCharge technology; White is 4.3-ounce for increased coverage
- Self-fabric collar
- Tag-free label
- 3-button placket with dyed-to-match buttons
- Open hem sleeves