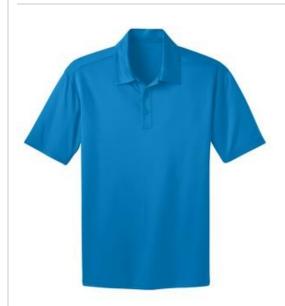

# Port Authority<sup>®</sup> Silk Touch™ Performance Polo. K540

We took our legendary Silk Touch Polo and made it work even harder. The durable Silk Touch Performance Polo wicks moisture, resists snags and thanks to  $\operatorname{PosiCharge}^{\text{(B)}}$ technology, holds onto its color for a professional look that lasts. There's just no higher performing polo at this price.

- 4-ounce, 100% polyester double knit with PosiCharge technology; White is 4.3-ounce for increased coverage
- Self-fabric collar
- Tag-free label
- 3-button placket with dyed-to-match buttons
- Open hem sleeves