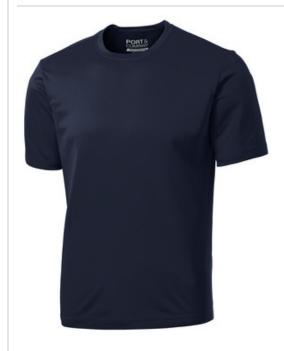

# Port & Company® Performance Tee. PC380

Rated UPF50 to help combat harmful UV rays, this tee also performs with Dry Zone ® moisture-wicking technology to keep you cool, dry and comfortable.

- 3.8-ounce, 100% polyester
- Removable tag for comfort and relabeling