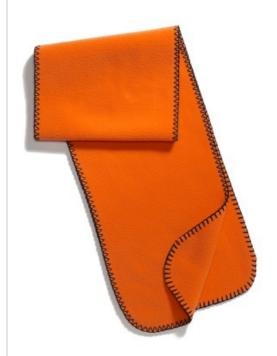

## Port Authority<sup>®</sup> R-Tek<sup>®</sup> Fleece Scarf. FS01

Our unique fleece offers lightweight warmth while black overlock stitching adds contrast.

- 7.4-ounce, 100% polyester R-Tek® fleece
- Anti-pill finish for lasting wear
- Dimensions: 56" x 10"