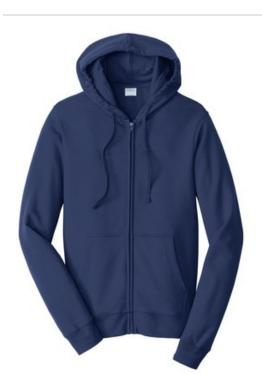

# Port & Company<sup>®</sup> Fan Favorite Fleece Full-Zip Hooded Sweatshirt. PC850ZH

You'll be the biggest fan of this smooth-faced fleece.

- 8.5-ounce, 80/20 ring spun cotton/poly
- 78/22 ring spun cotton/poly (Athletic Heather)
- 50/50 ring spun cotton/poly (Dark Heather Grey)
- 100% ring spun cotton face (except Athletic Heather and Dark Heather Grey)
- Removable tag for comfort and relabeling
- Locker patch
- Twill-taped neck
- Dyed-to-match YKK zipper
- Ideal for direct to garment (DTG) printing

#### **CARE INSTRUCTIONS**

Machine wash cold. Inside out with like colors. Only non-chlorine bleach when needed. Tumble dry low. Do not iron.

front