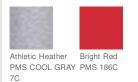

oly (Dark Heather Grey)

 100% ring spun cotton face (except Athletic Heather and Dark Heather Grey)

- Removable tag for comfort and relabeling
- Locker patch
- Twill-taped neck
- Front pouch pocket
- No drawcord at hood
- Ideal for direct to garment (DTG) printing

#### **CARE INSTRUCTIONS**

Machine wash cold. Inside out with like colors. Only nonchlorine bleach when needed. Tumble dry low. Do not iron.





#### HOW TO MEASURE



### CHEST WIDTH

Measure under the arm and around the fullest part of the chest with arms down, keeping tape horizontal.

#### SIZE CHART

|       | XS    | S     | М     | L     | XL    |
|-------|-------|-------|-------|-------|-------|
| Size  | 4     | 6/8   | 10/12 | 14/16 | 18/20 |
| Chest | 25-26 | 26-28 | 28-30 | 30-32 | 32-35 |

## COLOR INFORMATION





11C