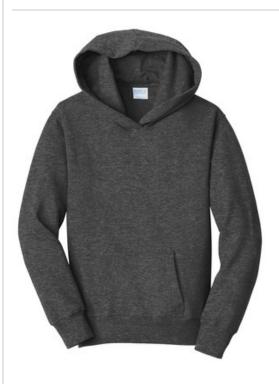

# Port & Company<sup>®</sup> Youth Fan Favorite Fleece Pullover Hooded Sweatshirt. PC850YH

You'll be the biggest fan of this smooth-faced fleece.

- 8.5-ounce, 80/20 ring spun cotton/poly
- 78/22 ring spun cotton/poly (Athletic Heather)
- 50/50 ring spun cotton/poly (Dark Heather Grey)

 100% ring spun cotton face (except Athletic Heather and Dark Heather Grey)

- Removable tag for comfort and relabeling
- Locker patch
- Twill-taped neck
- Front pouch pocket
- No drawcord at hood
- Ideal for direct to garment (DTG) printing