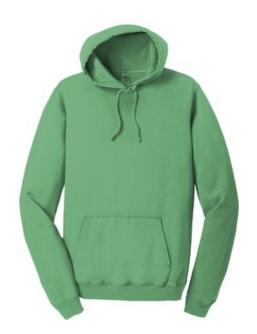

# Port & Company<sup>®</sup> Beach Wash<sup>®</sup> Garment-Dyed Pullover Hooded Sweatshirt. PC098H

With aged-to-perfection color, this soft, comfortable sweatshirt is essential and authentic.

- 8.5-ounce, 80/20 ring spun cotton/poly fleece
- 100% cotton face
- Jersey-lined hood with dyed-to-match flat drawcords
- Front pouch pocket

The garment-dying process infuses each garment with unique character. Please allow for slight color variation. Special consideration must also be taken when printing white ink on garment-dyed cotton.