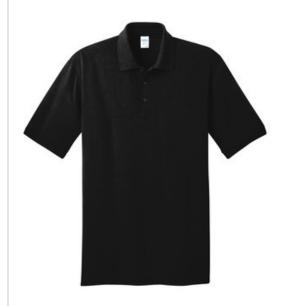

# Port & Company<sup>®</sup> Tall Core Blend Jersey Knit Polo. KP55T

With an easy-to-care-for blend and a stain-release finish, this comfortable polo is a real value.

- 5.5-ounce, 50/50 cotton/poly
- Made with up to 5% recycled polyester from plastic bottles
- Stain-release finish
- 1x1 rib knit collar and cuffs
- 3-button placket with dyed-to-match buttons
- Double-needle hem