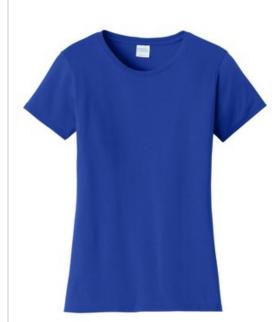

# Port & Company<sup>®</sup> Ladies Fan Favorite Tee. LPC450

You'll be the biggest fan around of this 100% ring spun cotton

- 4.5-ounce, 100% ring spun cotton, 30 singles
- 90/10 cotton/poly (Athletic Heather)
- 50/50 cotton/poly (Dark Heather Grey)
- Ladies fashion fit
- Removable tag for comfort and relabeling