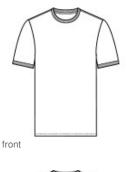

# Port & Company<sup>®</sup> Core Cotton Ringer Tee. PC54R

An extra soft classic ringer at a great value.

- 5.4-ounce, 100% cotton
- 50/50 cotton/poly (Heathers)
- 90/10 cotton/poly (Athletic Heather)
- Removable tag for comfort and relabeling