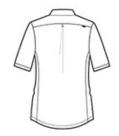

## OGIO<sup>®</sup> Ladies Metro Polo. LOG130

A fresh, fashionable style that performs with big-city sophistication.

- 4.4-ounce, 95/5 polyester/spandex closed-hole mesh with stay-cool wicking technology
- OGIO heat transfer label for tag-free comfort
- Self-fabric collar, open placket and piping
- Pleat at back yoke
- Woven OGIO badge at right back shoulder
- Set-in, open hem sleeves
- Textured O heat transfer at left hem