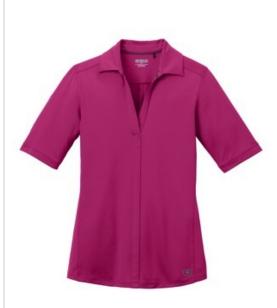

## OGIO<sup>®</sup> Ladies Metro Polo. LOG130

A fresh, fashionable style that performs with big-city sophistication.

- 4.4-ounce, 95/5 polyester/spandex closed-hole mesh with stay-cool wicking technology
- OGIO heat transfer label for tag-free comfort
- Self-fabric collar, open placket and piping
- Pleat at back yoke
- Woven OGIO badge at right back shoulder
- Set-in, open hem sleeves
- Textured O heat transfer at left hem