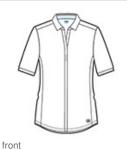

## OGIO<sup>®</sup> Ladies Metro Polo. LOG130

A fresh, fashionable style that performs with big-city sophistication.

- 4.4-ounce, 95/5 polyester/spandex closed-hole mesh with stay-cool wicking technology
- OGIO heat transfer label for tag-free comfort
- Self-fabric collar, open placket and piping
- Pleat at back yoke
- Woven OGIO badge at right back shoulder
- Set-in, open hem sleeves
- Textured O heat transfer at left hem