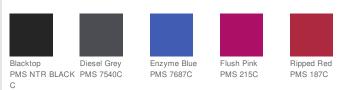

lf-fabric collar, open placket and piping
- Pleat at back yoke
- Woven OGIO badge at right back shoulder
- Set-in, open hem sleeves
- Textured O heat transfer at left hem

### CARE INSTRUCTIONS

Machine wash cold with like colors. Do not bleach. Tumble dry low. Cool iron. Do not use fabric softener. Do not dry clean.









#### HOW TO MEASURE



#### BUST

Measure under the arm and around the fullest part of the bust with arms down, keeping tape horizontal.

#### SIZE CHART

|      | XS    | S     | Μ     | L     | XL    | 2XL   | 3XL   | 4XL   |
|------|-------|-------|-------|-------|-------|-------|-------|-------|
| Size | 2     | 4/6   | 8/10  | 12/14 | 16/18 | 20/22 | 24/26 | 28/30 |
| Bust | 32-34 | 35-36 | 37-38 | 39-41 | 42-44 | 45-47 | 48-51 | 52-55 |

#### COLOR INFORMATION