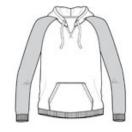

# District<sup>®</sup> Women's Lightweight Fleece Raglan Hoodie. DT296

- 6.5-ounce, 55/45 combed ring spun cotton/poly fleece
- Tear-away label
- Coverstitch details
- Raw edge details
- Split V-neck
- Dyed-to-match drawcords
- Back neck tape
- 2x2 rib knit cuffs and hem

front

back