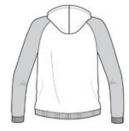

# District<sup>®</sup> Women's Lightweight Fleece Raglan Hoodie. DT296

- 6.5-ounce, 55/45 combed ring spun cotton/poly fleece
- Tear-away label
- Coverstitch details
- Raw edge details
- Split V-neck
- Dyed-to-match drawcords
- Back neck tape
- 2x2 rib knit cuffs and hem

front

back