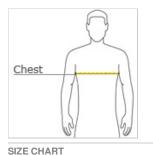

#### CARE INSTRUCTIONS

Turn inside out. Machine wash cold. Dark colors separately. Only non-chlorine bleach when needed. Tumble dry low. Cool iron if needed exclusive of decoration.

HOW TO MEASURE

## CHEST WIDTH

Measure under the arm and around the fullest part of the chest with arms down, keeping tape horizontal.

|       | S     | М     | L     | XL    | 2XL   | 3XL   |
|-------|-------|-------|-------|-------|-------|-------|
| Chest | 34-36 | 38-40 | 42-44 | 46-48 | 50-52 | 54-56 |