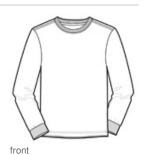

# 100% Cotton Long Sleeve T-Shirt. 5186

- Tear-away label
- Lay-flat collar
- Coverseamed neck
- Double-needle neck and hem
- Shoulder-to-shoulder taping
- Rib knit cuffs

Please note: This product is transitioning from tag-free labels to tear-away labels. Your order may contain a combination of both labels.