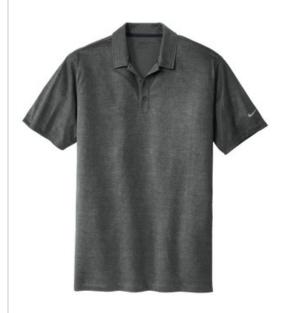

# Nike Dri-FIT Crosshatch Polo. 838965

The allover crosshatch print adds a technical look to this polo, while the Dri-FIT fabrication delivers performance and ensures breathable comfort. Design details include a selffabric collar, three-button placket and open hem sleeves. A contrast heat transfer Swoosh design trademark is on the left sleeve. Made of 5.29-ounce, 100% polyester Dri-FIT fabric. **CARE INSTRUCTIONS** 

#### **COLOR INFORMATION**

Anthracite

Old Royal/ Marine