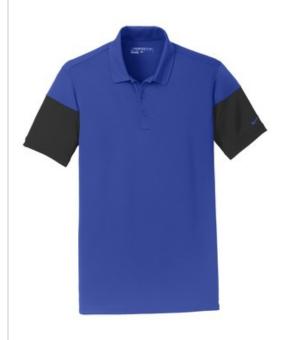

## DISCONTINUED Nike Dri-FIT Sleeve Colorblock Modern Fit Polo. 779802

Bold colorblock sleeves and Dri-FIT moisture management technology give this sophisticated polo a contemporary look and all-day comfort. Design features include a flat knit collar, three-button placket and open hem sleeves. A contrast Swoosh design trademark is embroidered on the left sleeve. Made of 5.1-ounce, 100% polyester Dri-FIT fabric. Modern fit is slightly tailored through the chest, arms and waist.