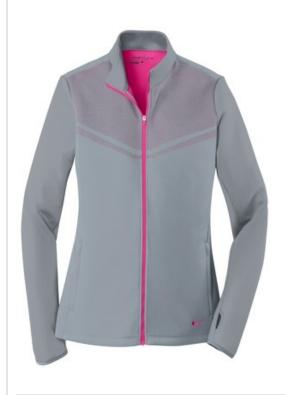

# Nike Ladies Therma-FIT Hypervis Full-Zip Jacket.

For lightweight, allover warmth and temperature regulation, this jacket excels with Therma-FIT fabric. The chevron design across the chest provides a striking pop of color detail. Distinctive contrast color at the neck and zipper, plus a brushed interior makes this versatile layering piece an everyday essential. Tailored for a feminine fit. Details include a reverse coil zip-through collar, open cuffs and an open hem. Thumbholes at cuffs for warmth and enhanced fit. The contrast Swoosh design trademark is embroidered on the left hem. Made of 10.2-ounce, 100% polyester Therma-FIT fabric.