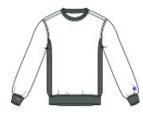

# Champion <sup>®</sup> Reverse Weave <sup>®</sup> Crewneck Sweatshirt S149

- 78/23 cotton/poly (Oxford Grey)
- 66/44 cotton/poly (Charcoal Heather)
- Reverse Weave cross-grain cut resists shrinkage
- 1x1 rib knit neck, side panels, sleeve cuffs and hem
- Embroidered Champion C logo at left cuff
- Woven back neck label

### CARE INSTRUCTIONS

Machine wash cold with like colors, inside out if decorated. Use non-chlorine bleach when needed. Tumble dry low. Cool iron if needed. Do not iron decoration.

front