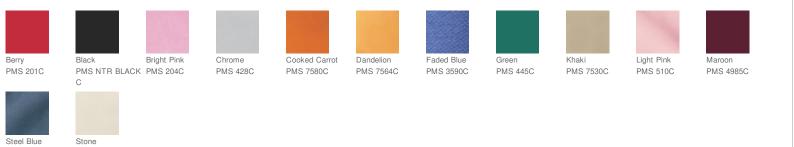

## PORT AUTHORITY.

# Port Authority<sup>®</sup> Garment-Washed Cap. PWU

Our popular pigment-dyed, garment-washed\* cap has a livedin look and is slightly brushed for softness and comfort.

- Fabric: 100% garment-washed cotton twill
- Structure: Unstructured
- Profile: Low
- Closure: Self-fabric slide closure with buckle and grommet

\*Due to a special finishing process, color may vary.







#### HOW TO MEASURE

#### HATS

Measure the circumference around the head, above the eyebrow and at the widest part of the head. Divide number by 3.14 for hat size.

### SIZE CHART

|           | OSFA           |
|-----------|----------------|
| Hat Size  | 6 5/8- 8       |
| Head Size | 20 7/8- 25 1/8 |

#### COLOR INFORMATION



PMS 2376C PMS 7528C