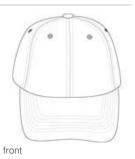

# Port Authority<sup>®</sup> Garment-Washed Cap. PWU

Our popular pigment-dyed, garment-washed\* cap has a livedin look and is slightly brushed for softness and comfort.

- Fabric: 100% garment-washed cotton twill
- Structure: Unstructured
- Profile: Low
- Closure: Self-fabric slide closure with buckle and grommet