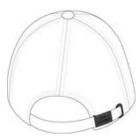

# Port Authority<sup>®</sup> Garment-Washed Cap. PWU

Our popular pigment-dyed, garment-washed\* cap has a livedin look and is slightly brushed for softness and comfort.

- Fabric: 100% garment-washed cotton twill
- Structure: Unstructured
- Profile: Low
- Closure: Self-fabric slide closure with buckle and grommet