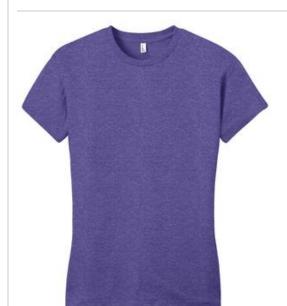

# District<sup>®</sup> Women's Fitted Very Important Tee<sup>®</sup>. DT6001

Crafted from ring spun cotton for ultimate comfort.

- 4.3-ounce, 100% combed ring spun cotton, 30 singles
- 50/50 combed ring spun cotton/poly (Heathers, Frosts,

- 90/10 combed ring spun cotton/poly (Light Heather Grey)
- Form fitting
- 1x1 rib knit neck
- Shoulder to shoulder taping
- Size up for less fitted look
- Tear-away label