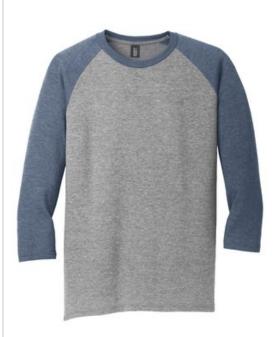

# District <sup>®</sup> Perfect Tri<sup>®</sup> 3/4-Sleeve Raglan. DM136

An athletic-inspired look made from the perfect combination of three yarns.

- 4.5-ounce, 50/25/25 poly/combed ring spun cotton/rayon, 32 singles
- Tear-away label
- Back neck tape
- 1x1 rib knit neck