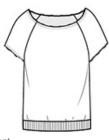

**DISCONTINUED Alternative Women's Rehearsal** Short Sleeve Pullover Sweatshirt, AA2823



No need for a dress rehearsal with this pullover sweatshirt. It's an easy go-to that gets it right every time.

- 6.49-ounce, 50/46/4 poly/cotton/rayon
- 50% polyester(6.25% recycled), 46% cotton(6.25% organic), 4% rayon
- Slim fit
- Raglan sleeves

Eco-Fleece fabric infuses each garment with unique character. Please allow for slight color variations. Alternative Apparel reserves the right to prohibit the addition to any Alternative Apparel product any mark, name, design or logo that does not meet the high standards of the brand. Please contact your sales representative with questions. These products may not be resold without embellishment. **CARE INSTRUCTIONS** 

Machine wash cold. Tumble dry low.



front



back

## **HOW TO MEASURE**



BUST

Measure under the arm and around the fullest part of the bust with arms down, keeping tape horizontal.

**COLOR INFORMATION**