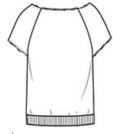

INUED Alternative Women's Rehearsal** Short Sleeve Pullover Sweatshirt, AA2823



No need for a dress rehearsal with this pullover sweatshirt. It's an easy go-to that gets it right every time.

- 6.49-ounce, 50/46/4 poly/cotton/rayon
- 50% polyester(6.25% recycled), 46% cotton(6.25% organic), 4% rayon
- Slim fit
- Raglan sleeves

Eco-Fleece fabric infuses each garment with unique character. Please allow for slight color variations. Alternative Apparel reserves the right to prohibit the addition to any Alternative Apparel product any mark, name, design or logo that does not meet the high standards of the brand. Please contact your sales representative with questions. These products may not be resold without embellishment. **CARE INSTRUCTIONS** 

Machine wash cold. Tumble dry low.



front



back

## **HOW TO MEASURE**



BUST

Measure under the arm and around the fullest part of the bust with arms down, keeping tape horizontal.

**COLOR INFORMATION**