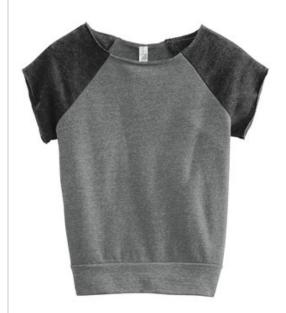

## **DISCONTINUED Alternative Women's Rehearsal** Short Sleeve Pullover Sweatshirt, AA2823

No need for a dress rehearsal with this pullover sweatshirt. It's an easy go-to that gets it right every time.

- 6.49-ounce, 50/46/4 poly/cotton/rayon
- 50% polyester(6.25% recycled), 46% cotton(6.25% organic), 4% rayon
- Slim fit
- Raglan sleeves

Eco-Fleece fabric infuses each garment with unique character. Please allow for slight color variations. Alternative Apparel reserves the right to prohibit the addition to any Alternative Apparel product any mark, name, design or logo that does not meet the high standards of the brand. Please contact your sales representative with questions. These products may not be resold without embellishment. **CARE INSTRUCTIONS** 