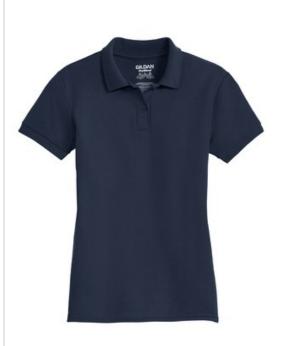

## DISCONTINUED Gildan<sup>®</sup> Ladies DryBlend<sup>®</sup> 6-Ounce Double Pique Sport Shirt. 72800L

- 6-ounce, 65/35 poly/ring spun cotton double pique knit
- DryBlend moisture-wicking properties
- Missy contoured silhouette
- Heat transfer label
- Contoured welt collar and cuffs
- 2-button clean-finished reverse placket with reinforced bottom box
- Dyed-to-match buttons
- Side seamed
- Double-needle bottom hem